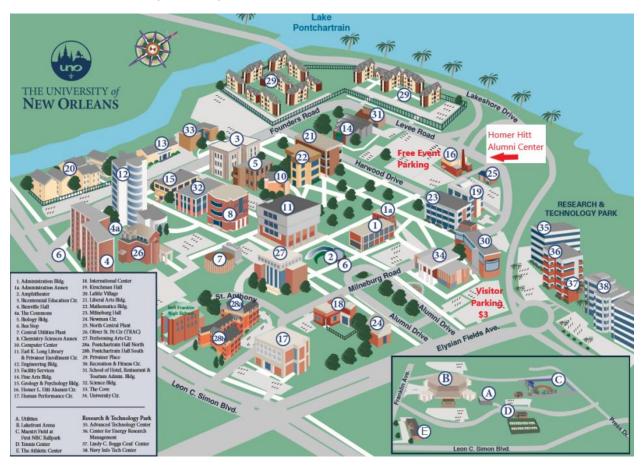

## Address:

Homer Hitt Alumni Center 2000 Lakeshore Drive New Orleans, LA 70122

## **Directions:**

All of campus shares one address. We recommend that you instruct attendees to put "Homer Hitt Alumni Center" into their GPS as this will send them directly to the Homer Hitt Alumni Center.

The campus can be accessed at Lakeshore Drive or at Elysian Fields at Alumni Drive.

Starting at 10 pm Alumni Drive is the only entrance/exit point onto campus. All other entrances will be closed.

## Parking:

Campus Booking is pleased to offer complimentary parking directly next to the Homer Hitt Alumni Center. See attached map for the specific location.