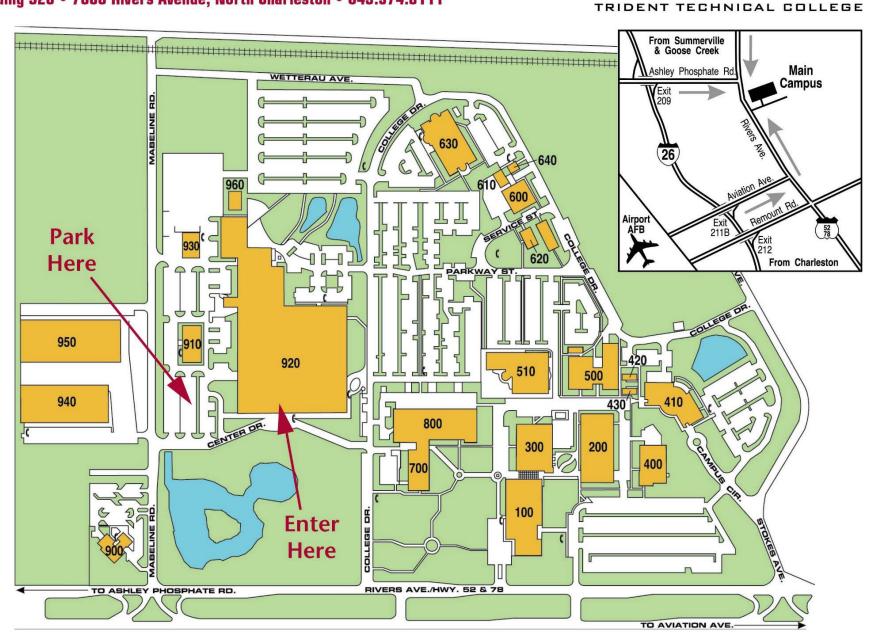

at Trident Technical College 843-820-5084 7000 Rivers Ave. Building 920 Suite 107

## From I-26 West

Take Exit 211A (Aviation/Airforce Base) Merge Right onto Aviation towards Rivers Ave. Take a left on Rivers Ave. Take a right on Maybelline Rd - This is the Trident Tech NORTH GATE Entrance Take first right on Center Drive. Park in the Special Events "reserved" parking lot immediately to your left off of Center Drive. Enter the Building via the front doors which are in the photo above.

## **GPS Address: TTC BLDG 920**

If you enter the campus via College Drive turn Left on to Center Drive and drive past the front of the building to the events parking lot. The entrance to The College Center is the very front of the building shown in the photo.

## From I-26 East

Take Exit 209 Ashley Phosphate Rd. – Turn Left onto Ashely Phosphate at the end of the Ramp.

Take a right on Rivers Ave. Take a left on Mabeline Rd. Park in the Special Events "reserved" parking lot immediately to your left off of Center Drive.

Enter the Building via the front doors which are in the photo above.

## Complex for Economic Development Building 920 • 7000 Rivers Avenue, North Charleston • 843.574.6111